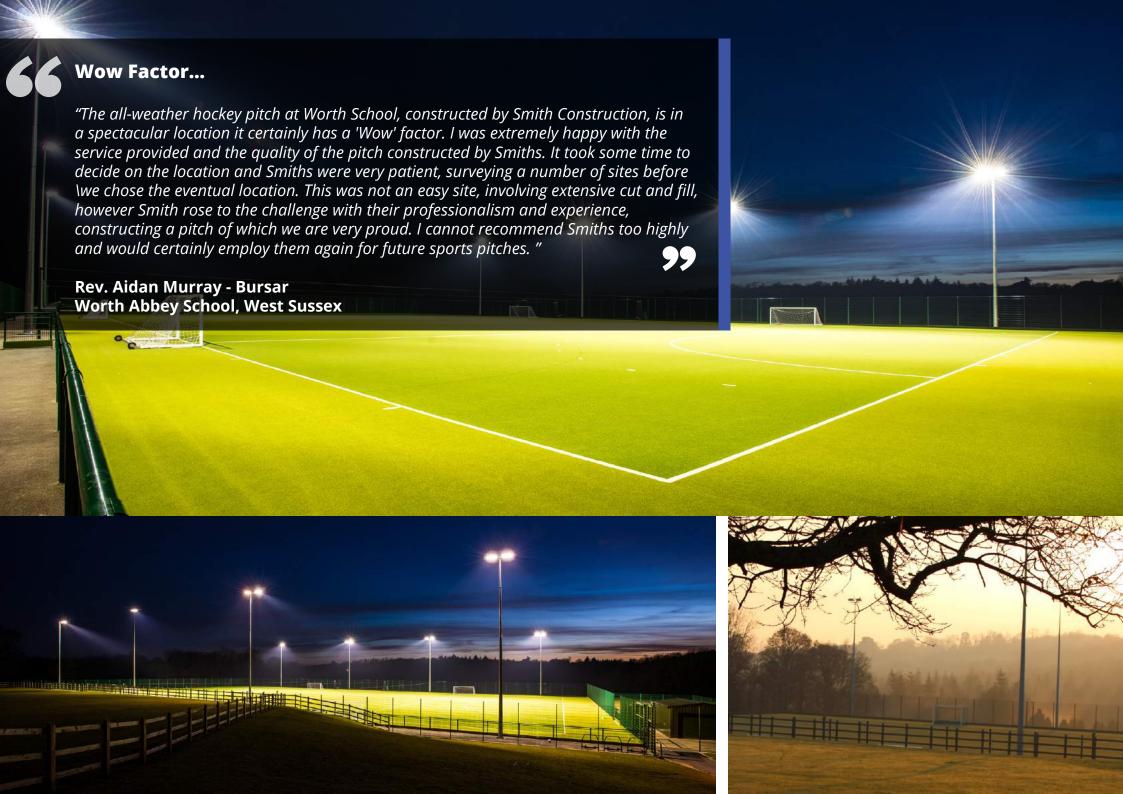

Client: Worth School

Location: Turners Hill, West Sussex

**Project:** FIH National Standard Sand Dressed Hockey Pitch

**Value:** £650,000

Synthetic Turf System: Tiger Turf Evo Pro & 15mm Insitu Shockpad

- Size 101.40m x 63.00m
- Extensive retaining structures.
- Sports floodlight design and installation.
- Extensive groundworks and remodelling.
- Full drainage strategy installed.
- Sport rebound fencing system.