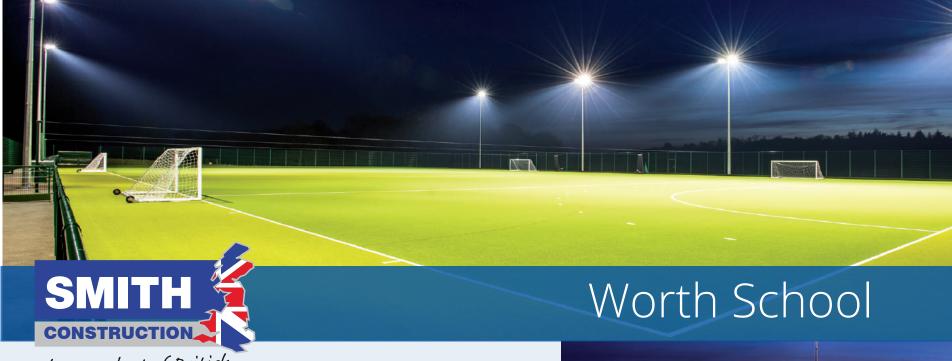

Client: Worth School

Location: Turners Hill, West Sussex

**Project:** FIH National Standard Sand Dressed Hockey Pitch

**Value:** £650,000

Synthetic Turf System: Tiger Turf Evo Pro & 15mm Insitu Shockpad

- Size 101.40m x 63.00m
- Extensive retaining structures.
- Sports floodlight design and installation.
- Extensive groundworks and remodelling.
- Full drainage strategy installed.
- Sport rebound fencing system.