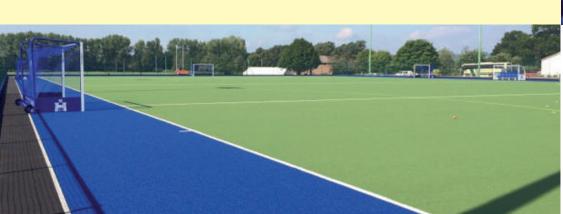

Client: Worth School

Location: Turners Hill, West Sussex

**Project:** FIH National Standard Sand Dressed Hockey Pitch

**Value:** £650,000

Synthetic Turf System: Tiger Turf Evo Pro & 15mm Insitu Shockpad

- Size 101.40m x 63.00m
- Extensive retaining structures.
- Sports floodlight design and installation.
- Extensive groundworks and remodelling.
- Full drainage strategy installed.
- Sport rebound fencing system.