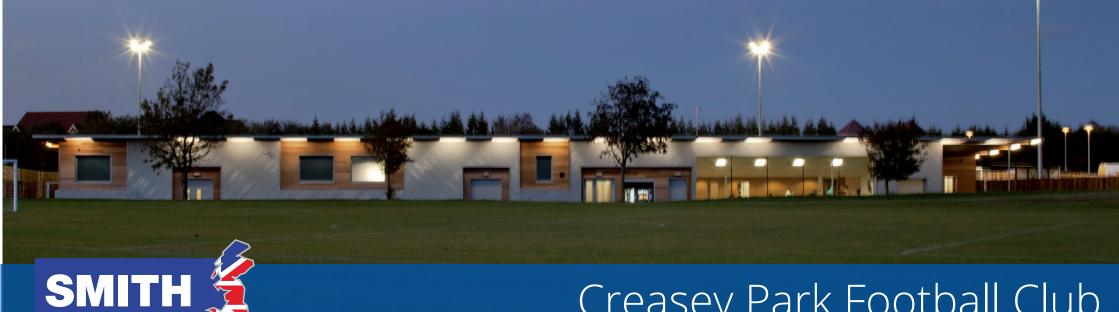

## Ashbourne Tennis Club

- Three Porous, colour-coated macadam tennis courts
- **Associated ground works**
- **Fencing and Floodlighting**
- LTA and Sport England funded project

**Client**: Creasey Park Football Club

Location: Dunstable, Bedfordshire

**Project:** Natural grass 1st team pitch, training pitches and full size

3G pitch. Pavilion and changing facilities.

Value: £2.5 million

Synthetic Turf System: Limonta Diamond 60

Creasey Park Football Club

- Size 106m x 71m 3G pitch, large pavilion and 30,000m<sup>2</sup> of natural pitches.
- FIFA 1\* 3g pitch performance standard.
- **Funded by the Football foundation**
- Full turn key package.