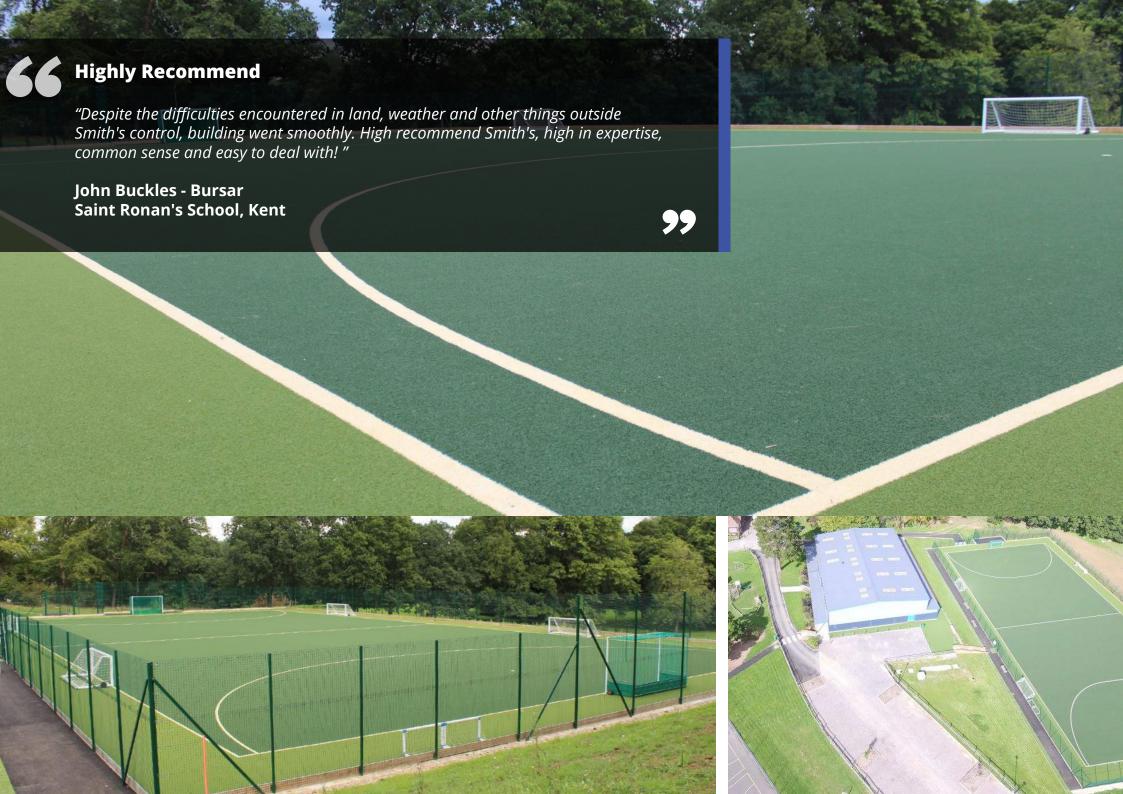

CONSTRUCTION

Client: Charterhouse School

**Location:** Godalming, Surrey

Project: 2 x Sand Dressed Hockey Pitches, 6 x Tennis Courts,

Golf Course Alterations and associated Landscaping.

Value: £1.3 million

## Charterhouse School

- Size 97.40m x 61.00m x 2
- Full design and build contract.
- **Irrigation System**
- Fencing & Floodlight
- Full drainage strategy installed.
- Spectator viewing areas.