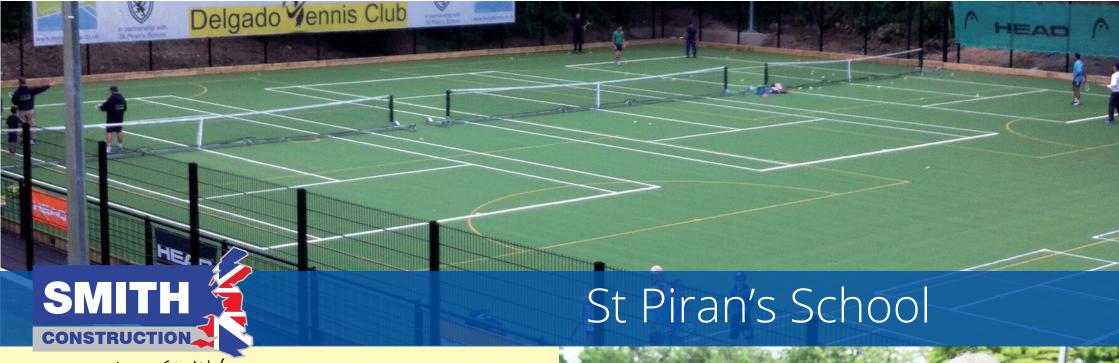

# Reigate Grammar School

- Size—99.4m x 63.0m
- **Ground Stabilisation**
- **Carpet Gripper System**
- **Alternative Synthetic Turf Colour to the Surround**

Client: St Piran's School

Location: Berkshire

**Project:** Synthetic MUGA