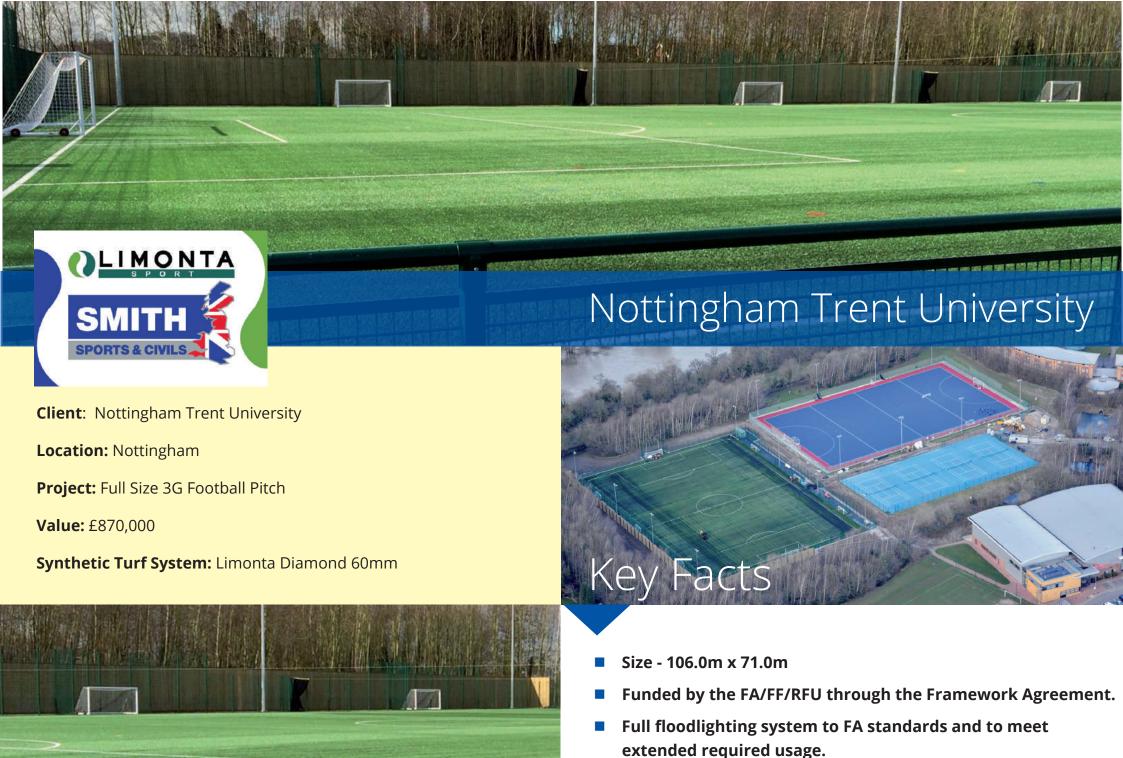

Location: Dunstable, Bedfordshire

**Project:** Natural grass 1st team pitch, training pitches and full size

3G pitch. Pavilion and changing facilities.

Value: £2.5 million

Synthetic Turf System: Limonta Diamond 60

Creasey Park Football Club

- Size 106m x 71m 3G pitch, large pavilion and 30,000m<sup>2</sup> of natural pitches.
- FIFA 1\* 3g pitch performance standard.
- **Funded by the Football foundation**
- Full turn key package.