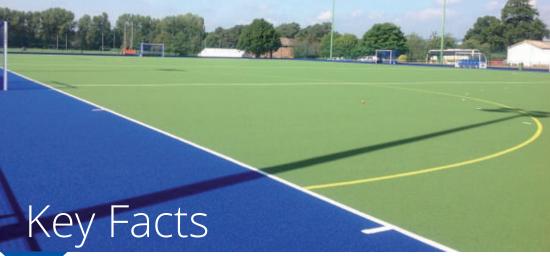

**Value:** £269,000

Synthetic Turf System: Tiger Turf Evo Pro 18mm Sand Dressed

- key Facts
  - 54.060m x 44.500m
  - Refurbishment and extension of existing area
  - Equipment storage area
  - Sports rebound fence system