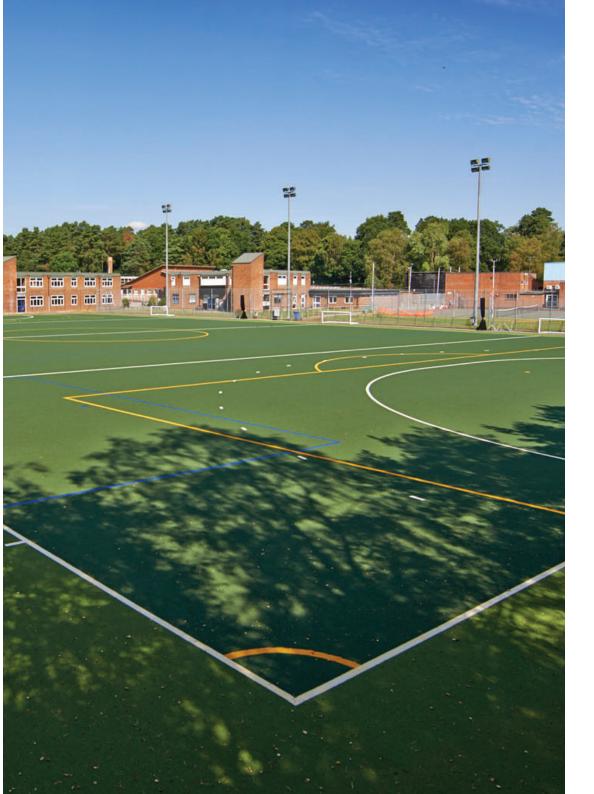

**Client**: Reigate Grammar School

**Location:** Reigate, Surrey

**Project:** Construction of a Synthetic Hockey Pitch and Warm Up Area

**Value:** £700,000

Synthetic Turf System: Tiger turf Evo Pro 18mm

# Reigate Grammar School

- Size—99.4m x 63.0m
- **Ground Stabilisation**
- **Carpet Gripper System**
- **Alternative Synthetic Turf Colour to the Surround**

Client: St Piran's School

Location: Berkshire

**Project:** Synthetic MUGA