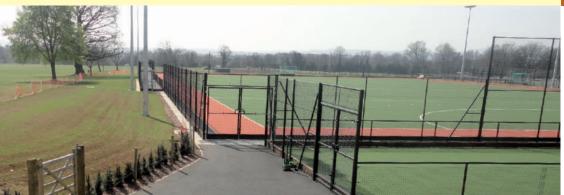

Client: Worth School

Location: Turners Hill, West Sussex

**Project:** FIH National Standard Sand Dressed Hockey Pitch

**Value:** £650,000

Synthetic Turf System: Tiger Turf Evo Pro & 15mm Insitu Shockpad

- Size 101.40m x 63.00m
- Extensive retaining structures.
- Sports floodlight design and installation.
- Extensive groundworks and remodelling.
- Full drainage strategy installed.
- Sport rebound fencing system.