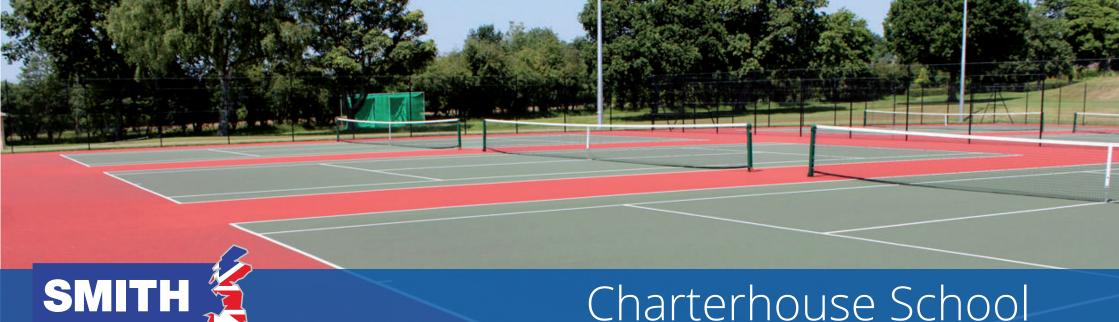

CONSTRUCTION

Client: Charterhouse School

**Location:** Godalming, Surrey

Project: 2 x Sand Dressed Hockey Pitches, 6 x Tennis Courts,

Golf Course Alterations and associated Landscaping.

Value: £1.3 million

## Charterhouse School

- Size 97.40m x 61.00m x 2
- Full design and build contract.
- **Irrigation System**
- Fencing & Floodlight
- Full drainage strategy installed.
- Spectator viewing areas.