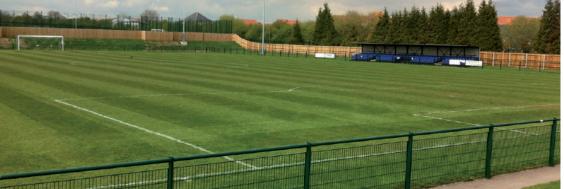

## Ashbourne Tennis Club

- Three Porous, colour-coated macadam tennis courts
- **Associated ground works**
- **Fencing and Floodlighting**
- LTA and Sport England funded project

**Client**: Creasey Park Football Club

Location: Dunstable, Bedfordshire

**Project:** Natural grass 1st team pitch, training pitches and full size

3G pitch. Pavilion and changing facilities.

Value: £2.5 million

Synthetic Turf System: Limonta Diamond 60

Creasey Park Football Club

- Size 106m x 71m 3G pitch, large pavilion and 30,000m<sup>2</sup> of natural pitches.
- FIFA 1\* 3g pitch performance standard.
- **Funded by the Football foundation**
- Full turn key package.