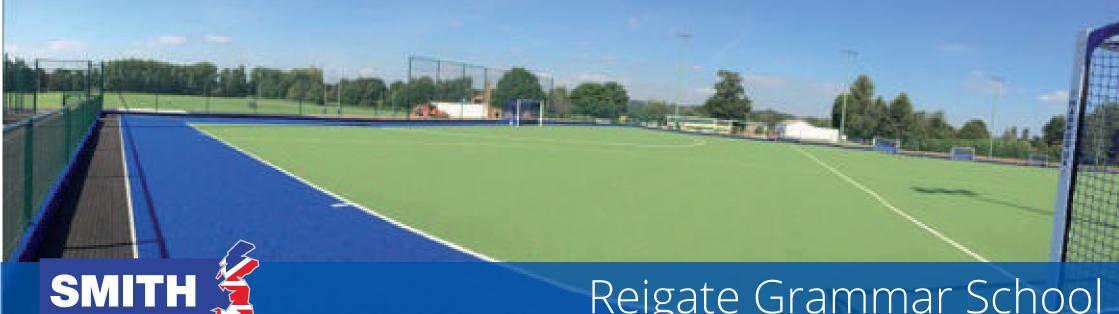

**Client**: Reigate Grammar School

**Location:** Reigate, Surrey

**Project:** Construction of a Synthetic Hockey Pitch and Warm Up Area

**Value:** £700,000

Synthetic Turf System: Tiger turf Evo Pro 18mm

# Reigate Grammar School

- Size—99.4m x 63.0m
- **Ground Stabilisation**
- **Carpet Gripper System**
- **Alternative Synthetic Turf Colour to the Surround**

Client: St Piran's School

Location: Berkshire

**Project:** Synthetic MUGA