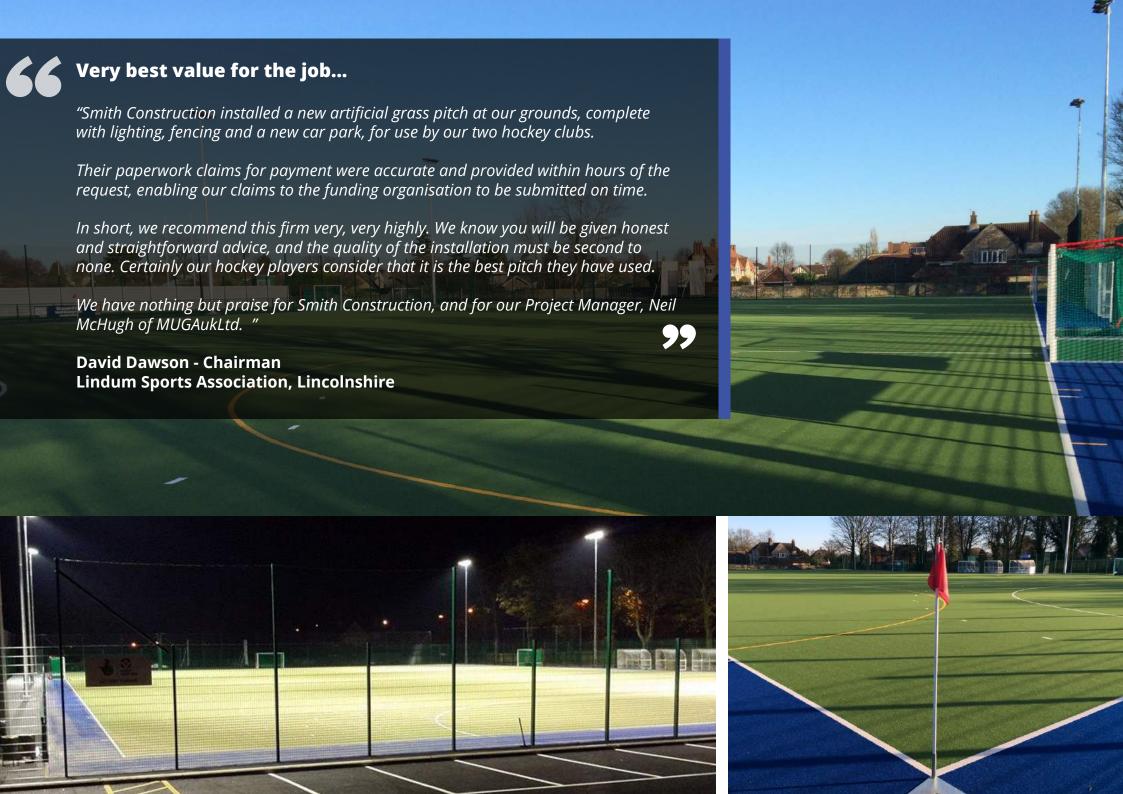

## Ashbourne Tennis Club

- Three Porous, colour-coated macadam tennis courts
- **Associated ground works**
- **Fencing and Floodlighting**
- LTA and Sport England funded project

**Client**: Creasey Park Football Club

Location: Dunstable, Bedfordshire

**Project:** Natural grass 1st team pitch, training pitches and full size

3G pitch. Pavilion and changing facilities.

Value: £2.5 million

Synthetic Turf System: Limonta Diamond 60

Creasey Park Football Club

- Size 106m x 71m 3G pitch, large pavilion and 30,000m<sup>2</sup> of natural pitches.
- FIFA 1\* 3g pitch performance standard.
- **Funded by the Football foundation**
- Full turn key package.